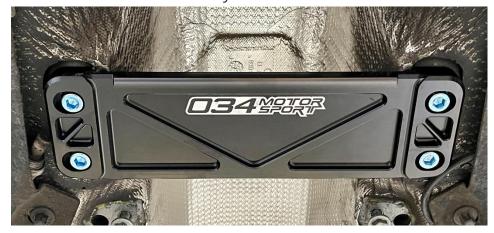

### Step 5

Stand back and appreciate all the rigidity and exhaust pipe clearance you now have.

Step 6

Lower the car back down and enjoy!