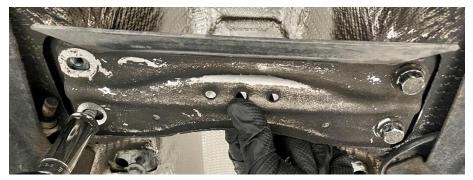

## Step 3

Using an 8mm Allen bit, secure the 034 X-Clear into the factory location.

Step 4

Torque the provided hardware to 45 Nm.