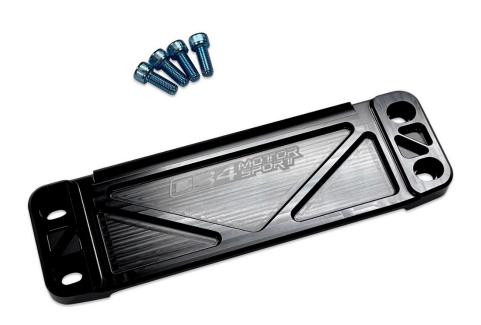

# Install Guide

BRACE, X-CLEAR, DRIVESHAFT TUNNEL, B8/8.5, A5/S5/RS5 ALLROAD/A4/S4/RS4

X-Clear Driveshaft Tunnel Brace

This brace is designed to substantially increase rigidity over the factory unit, while adding an additional 15mm of clearance for aftermarket exhaust components.

#### **Supplied Parts:**

- 034 driveshaft tunnel brace
- (4x) M10x25mm bolts