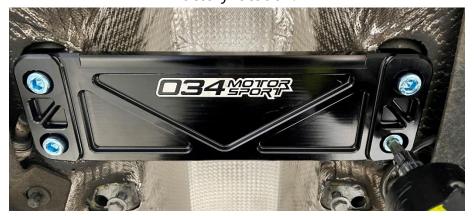

## Step 3

Using an 8mm Allen bit, secure the 034 X-Clear into the factory location.

Step 4

Torque the provided hardware to 45 Nm.