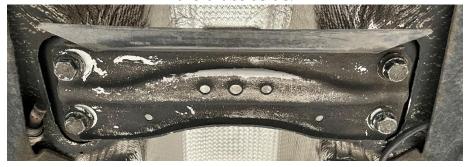

## Step 2

Using a 16mm socket, remove the factory hardware and set the brace aside.