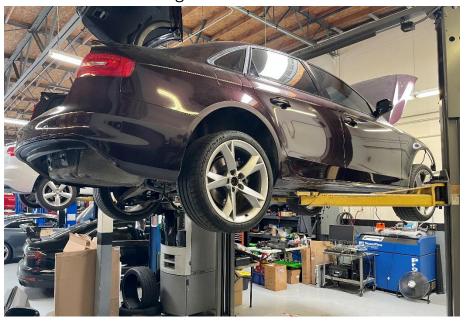

ear Brace is a straightforward process that will take approximately 30 minutes to complete.

#### **Supplied Parts:**

- 034 driveshaft tunnel brace
- (4x) M10x25mm bolts

#### **Tools Needed:**

- 16mm socket
- 8mm Allen bit
- Torque wrench

#### **About This Guide**

This Install Guide documents the installation process on a B8.5 Audi S4. There may be minor differences depending on specific vehicle, market, options, etc.



### **Getting Started**

Confirm you have received all the parts included with your purchase by reading the complete guide, if there are missing components, please contact:

customerservice@034motorsport.com

\*Exhaust pipes may be hot! Let them cool off before starting the installation.

# **Install Steps**

### Step 1

Lift the car to gain access to the underside.



## Step 2

Using a 16mm socket, remove the factory hardware and set the brace aside.









## Step 3

Using an 8mm Allen bit, secure the 034 X-Clear into the factory location.



Step 4

Torque the provided hardware to 45 Nm.



### Step 5

Stand back and appreciate all the rigidity and exhaust pipe clearance you now have.



Step 6

Lower the car back down and enjoy!