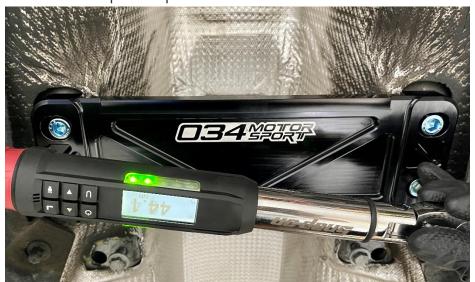

## Step 3

Using an 8mm Allen bit, secure the 034 X-Clear into the factory location.

Step 4

Torque the provided hardware to 45 Nm.