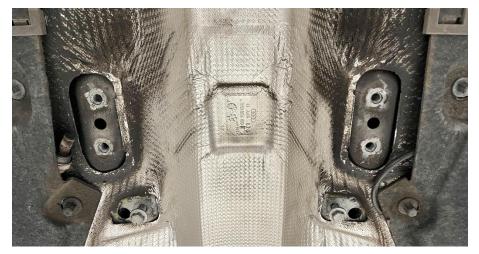

## Step 2

Using a 16mm socket, remove the factory hardware and set the brace aside.

## Step 3

Using an 8mm Allen bit, secure the 034 X-Clear into the factory location.

Step 4

Torque the provided hardware to 45 Nm.