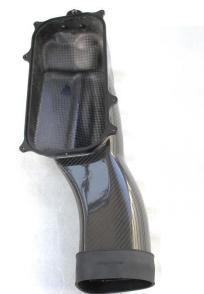

MINIMUM 20mm OVERHANG

2. Push the EPDM couplers onto the lower airbox sections - they will need to be stretched on for a tight fit. Make sure to leave at least 20mm overhang.

4. Install the airbox base by pushing the duct into position and then rotating it down to push the rear mount into place.