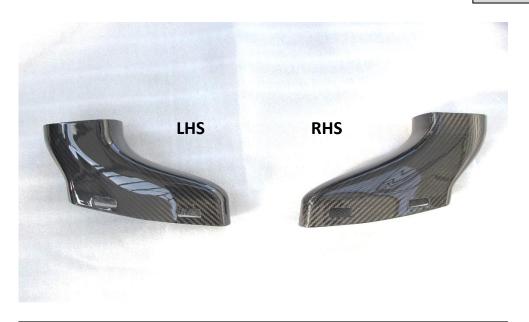

## Installation Instructions :W205 C63S Carbon Ducts: Page 1

1. Identify the LHS and RHS Carbon Ducts as shown. The 2 rectangular holes should be facing upwards.

3. Push the corresponding carbon duct into the EPDM coupler.