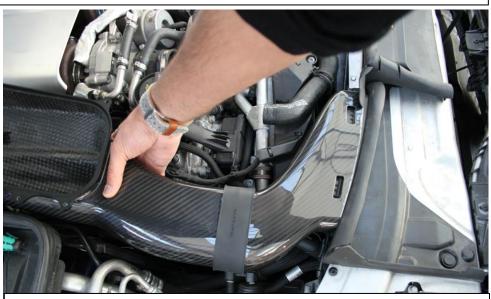

5. Adjust the duct position if required by pulling it towards the slam panel. The duct should sit as far forward as possible.

Repeat the same procedure for the other side. Then proceed to complete the installation of the intake.