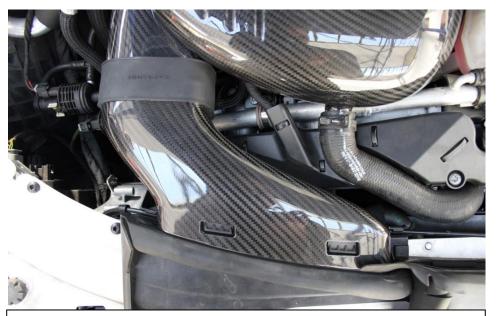

## Installation Instructions :W205 C63S Carbon Ducts: Page 1

1. Identify the LHS and RHS Carbon Ducts as shown. The 2 rectangular holes should be facing upwards.

3. Push the corresponding carbon duct into the EPDM coupler.

MINIMUM 20mm OVERHANG

2. Push the EPDM couplers onto the lower airbox sections - they will need to be stretched on for a tight fit. Make sure to leave at least 20mm overhang.

4. Install the airbox base by pushing the duct into position and then rotating it down to push the rear mount into place.