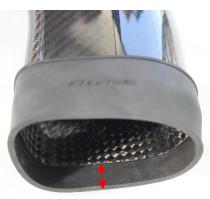

MINIMUM 20mm OVERHANG

2. Push the EPDM couplers onto the lower airbox sections - they will need to be stretched on for a tight fit. Make sure to leave at least 20mm overhang.

4. Install the airbox base by pushing the duct into position and then rotating it down to push the rear mount into place.