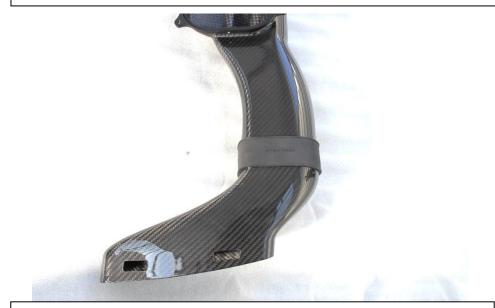

MINIMUM 20mm OVERHANG

2. Push the EPDM couplers onto the lower airbox sections - they will need to be stretched on for a tight fit. Make sure to leave at least 20mm overhang.

4. Install the airbox base by pushing the duct into position and then rotating it down to push the rear mount into place.