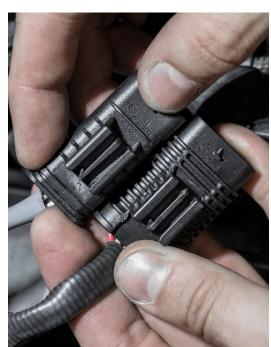

#### STEP 2

At the top of the engine:

- 1. Remove the engine cover
- 2. Disconnect the MAF sensor
- 3. Loosen clamp attached to the stock air box
- 4. Lift and remove the air box

Locate the oxygen sensor connectors and disconnect them.

\*You will need to remove the connections attached to the engine as well. A pick tool is useful here to pull the tab and slide them out.

Hint: They slide towards the front of the vehicle)

Using a 13mm socket locate the vband clamp and remove.