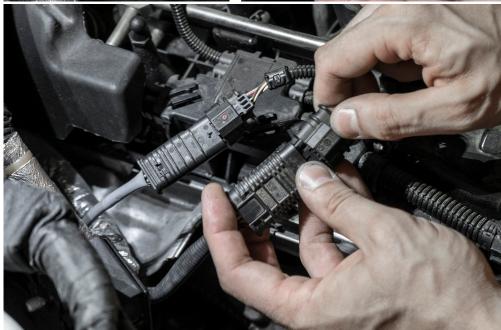

#### STEP 2

At the top of the engine:

- 1. Remove the engine cover
- 2. Disconnect the MAF sensor
- 3. Loosen clamp attached to the stock air box
- 4. Lift and remove the air box

Locate the oxygen sensor connectors and disconnect them.

\*You will need to remove the connections attached to the engine as well. A pick tool is useful here to pull the tab and slide them out.

Hint: They slide towards the front of the vehicle)

Using a 13mm socket locate the vband clamp and remove.