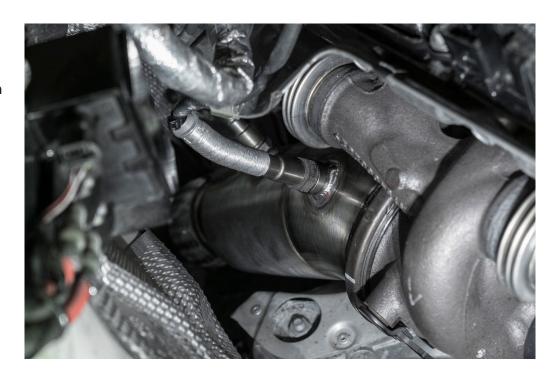

\*You will need to remove the connections attached to the engine as well. A pick tool is useful here to pull the tab and slide them out.

Hint: They slide towards the front of the vehicle)

Using a 13mm socket locate the vband clamp and remove.

Be careful not to loosen the clamp too far as there is a nut on the other end.