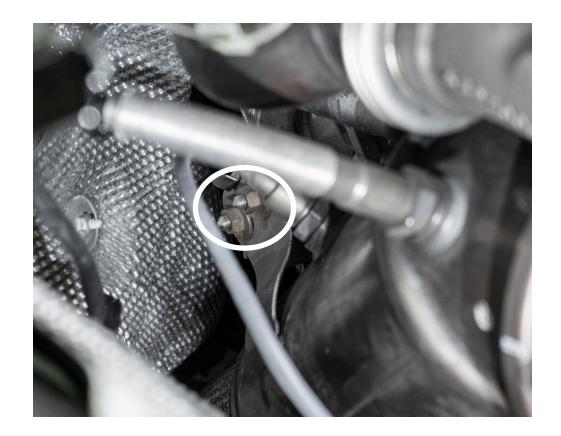

## STEP 5

Remove the two 13mm nuts attached to the stock downpipe hanger.

Underneath the vehicle using a T50 torx remove the support brace.

Use a stand support the exhaust.

STEP 7

Locate the bottom side of the downpipe and remove the two 13mm bolts.