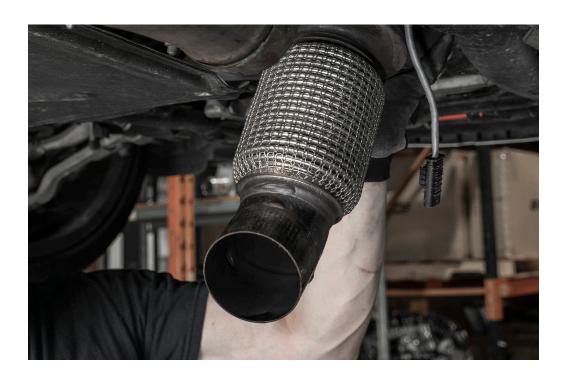

#### WHAT IS INCLUDED

1. CTS Downpipe CTS-EXH-DP-0024

\*Not included but recommended.

Downpipe ring gasket (18328612538) Available from you local BMW dealer

## STEP 10

Install CTS downpipe:

1.Install factory ring gasket. (18328612538)

- 2. Reinstall the vband clamp
- 3. Reinstall hanger 13mm nuts

Do not fully tighten yet.

Connect the downpipe to the exhaust and reinstall the hanger and clamp 13mm nuts.