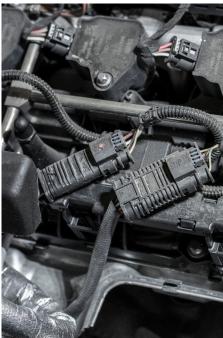

#### STEP 2

At the top of the engine:

- 1. Remove the engine cover
- 2. Disconnect the MAF sensor
- 3. Loosen clamp attached to the stock air box
- 4. Lift and remove the air box

Locate the oxygen sensor connectors and disconnect them.

\*You will need to remove the connections attached to the engine as well. A pick tool is useful here to pull the tab and slide them out.

Hint: They slide towards the front of the vehicle)

Using a 13mm socket locate the vband clamp and remove.