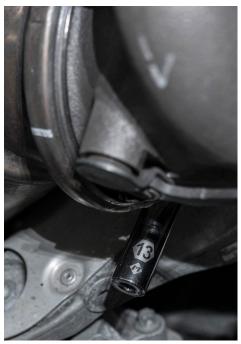

Remove the 8mm screws to slide out the under tray cover.

Also remove the metal tray using the 13mm socket

## STEP 5

Remove the two 13mm nuts attached to the stock downpipe hanger.

Underneath the vehicle using a T50 torx remove the support brace.

Use a stand support the exhaust.

STEP 7

Locate the bottom side of the downpipe and remove the two 13mm bolts.