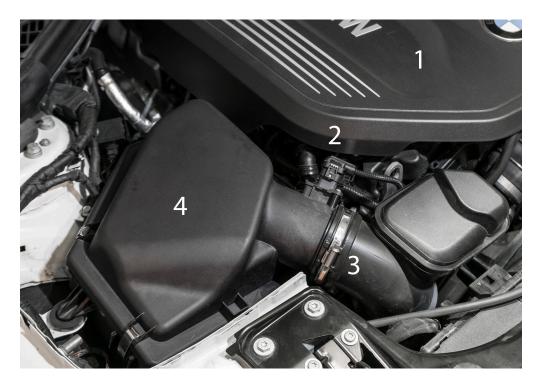

#### STEP 2

At the top of the engine:

- 1. Remove the engine cover
- 2. Disconnect the MAF sensor
- 3. Loosen clamp attached to the stock air box
- 4. Lift and remove the air box

Locate the oxygen sensor connectors and disconnect them.