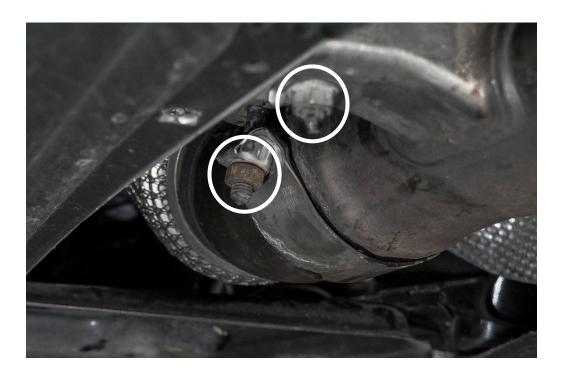

#### STEP 2

At the top of the engine:

- 1. Remove the engine cover
- 2. Disconnect the MAF sensor
- 3. Loosen clamp attached to the stock air box
- 4. Lift and remove the air box

Locate the oxygen sensor connectors and disconnect them.

\*You will need to remove the connections attached to the engine as well. A pick tool is useful here to pull the tab and slide them out.

Hint: They slide towards the front of the vehicle)

Using a 13mm socket locate the vband clamp and remove.

STEP 8

Remove the stock catalytic converter

Using the oxygen sensor socket remove the sensors and install on CTS downpipe.

Transfer sensors one at a time to ensure correct location