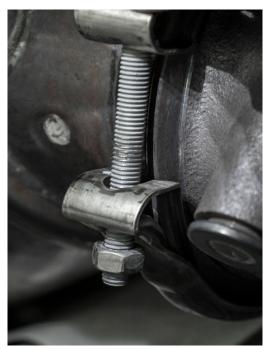

\*You will need to remove the connections attached to the engine as well. A pick tool is useful here to pull the tab and slide them out.

Hint: They slide towards the front of the vehicle)

Using a 13mm socket locate the vband clamp and remove.

Be careful not to loosen the clamp too far as there is a nut on the other end.