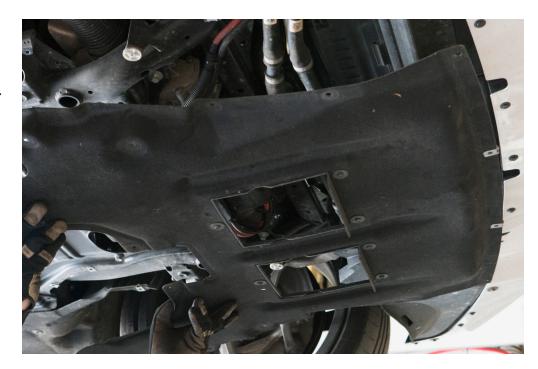

Remove the 8mm screws to slide out the under tray cover.

Also remove the metal tray using the 13mm socket