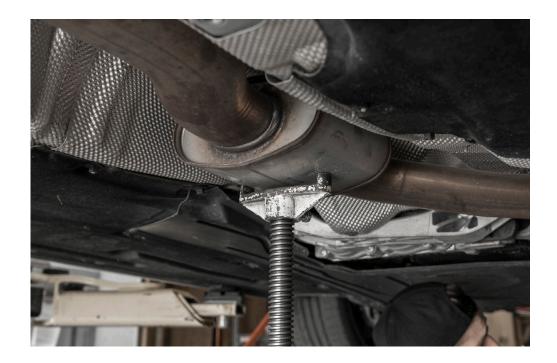

## STEP 5

Remove the two 13mm nuts attached to the stock downpipe hanger.

Underneath the vehicle using a T50 torx remove the support brace.

Use a stand support the exhaust.

STEP 7

Locate the bottom side of the downpipe and remove the two 13mm bolts.