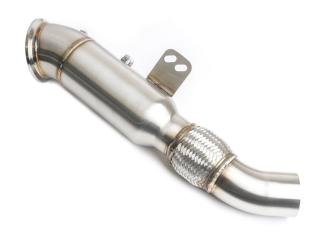

#### WHAT IS INCLUDED

1. CTS Downpipe CTS-EXH-DP-0024

\*Not included but recommended.

Downpipe ring gasket (18328612538) Available from you local BMW dealer