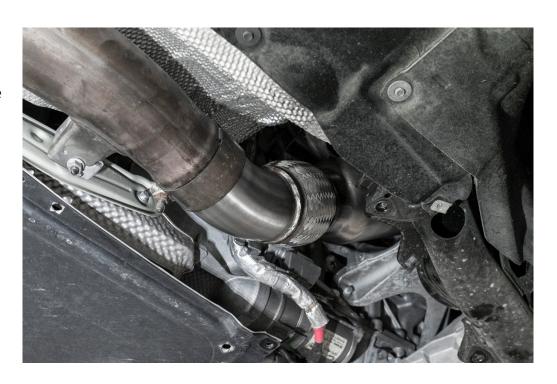

## STEP 5

Remove the two 13mm nuts attached to the stock downpipe hanger.

Underneath the vehicle using a T50 torx remove the support brace.

Use a stand support the exhaust.

STEP 7

Locate the bottom side of the downpipe and remove the two 13mm bolts.

## STEP 10

Install CTS downpipe:

1.Install factory ring gasket. (18328612538)

- 2. Reinstall the vband clamp
- 3. Reinstall hanger 13mm nuts

Do not fully tighten yet.

Connect the downpipe to the exhaust and reinstall the hanger and clamp 13mm nuts.

## STEP 12

Make sure everything it seated correctly and tighten down the vband, downpipe hanger, exhaust hanger and downpipe clamp to the exhaust.

Reinstall the support tray, under trays, and intake.

YOU ARE DONE!