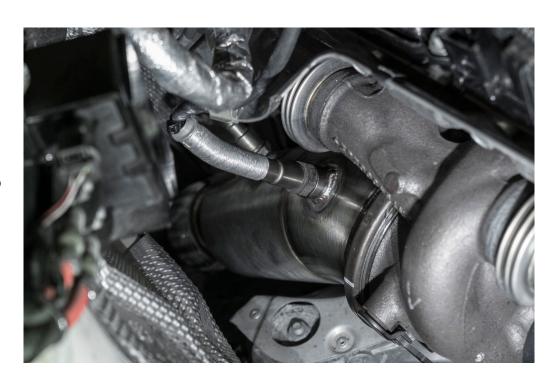

\*You will need to remove the connections attached to the engine as well. A pick tool is useful here to pull the tab and slide them out.

Hint: They slide towards the front of the vehicle)

Using a 13mm socket locate the vband clamp and remove.

Be careful not to loosen the clamp too far as there is a nut on the other end.

## STEP 5

Remove the two 13mm nuts attached to the stock downpipe hanger.

Underneath the vehicle using a T50 torx remove the support brace.

Use a stand support the exhaust.

STEP 7

Locate the bottom side of the downpipe and remove the two 13mm bolts.