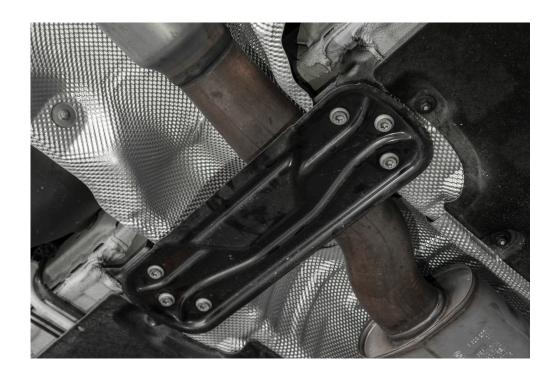

## STEP 5

Remove the two 13mm nuts attached to the stock downpipe hanger.

Underneath the vehicle using a T50 torx remove the support brace.

Use a stand support the exhaust.

STEP 7

Locate the bottom side of the downpipe and remove the two 13mm bolts.