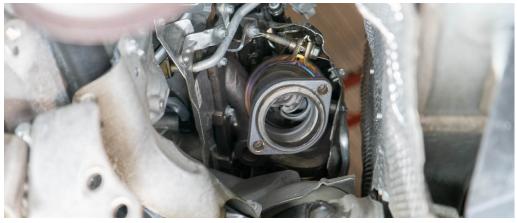

#### **STEP 7**

There are 2 bolts securing each downpipe that need to be re-moved.

Using a long extension will help get to the bolts.

www.CTSTURBO.com

M276 Downpipe Install