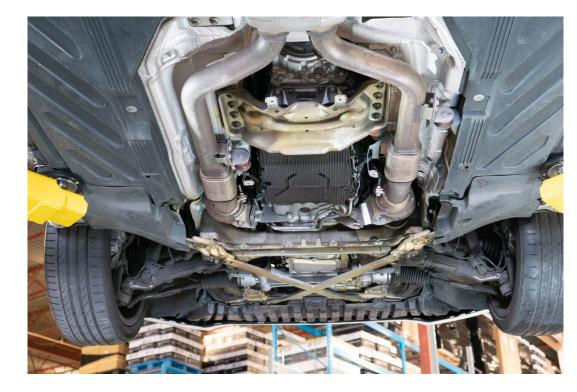

### NOTES

Vehicle used in this guide is a 2017 Mercedes Benz C43 AMG.

Always make sure the car is safe to work on. Do not work on a hot motor.

M276 Downpipe Install

**STEP 1** Remove the intake system.