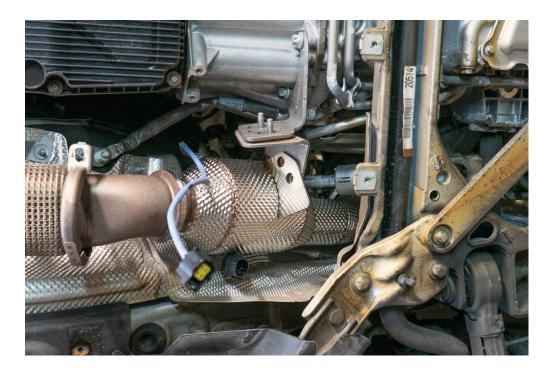

#### **STEP 4**

Remove the bolts from the support brackets securing the mid pipes.

#### **STEP 5**

Remove the clamp securing the mid pipe to the downpipe.

Repeat for both sides.

## **STEP 6**

Remove the nuts from the downpipe bracket.