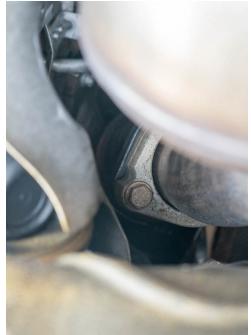

icle used in this guide is a 2017 Mercedes Benz C43 AMG.

Always make sure the car is safe to work on. Do not work on a hot motor.



M276 Downpipe Install

**STEP 1** Remove the intake system.



#### **STEP 2**

Make sure to disconnect O2 electrical connectors from both sides of the vehicle





M276 Downpipe Install

**STEP 3** 

Remove the belly tray.



#### **STEP 4**

Remove the bolts from the support brackets securing the mid pipes.





#### **STEP 5**

Remove the clamp securing the mid pipe to the downpipe.

Repeat for both sides.



## **STEP 6**

Remove the nuts from the downpipe bracket.





#### INSTALLATION GUIDE

M276 Downpipe Install

#### **STEP 7**

There are 2 bolts securing each downpipe that need to be re-moved.

Using a long extension will help get to the bolts.









www.CTSTURBO.com



M276 Downpipe Install

#### **STEP 8**

Transfer the O2 sensors.



### **STEP 9**

Install CTS downpipes/High-Flow CATS.





**STEP 9 Continued** 



### **STEP 9**

Once the downpipes are installed you can reassemble back from STEP 4.

Enjoy more sound and power!.