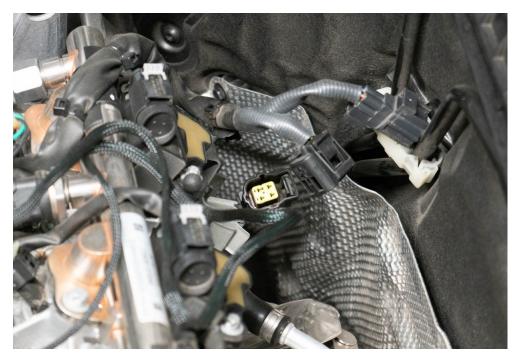

#### **STEP 2**

Make sure to disconnect O2 electrical connectors from both sides of the vehicle

M276 Downpipe Install

**STEP 3** 

Remove the belly tray.