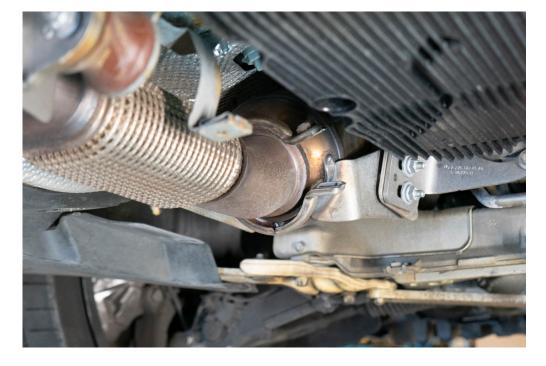

#### **STEP 5**

Remove the clamp securing the mid pipe to the downpipe.

Repeat for both sides.