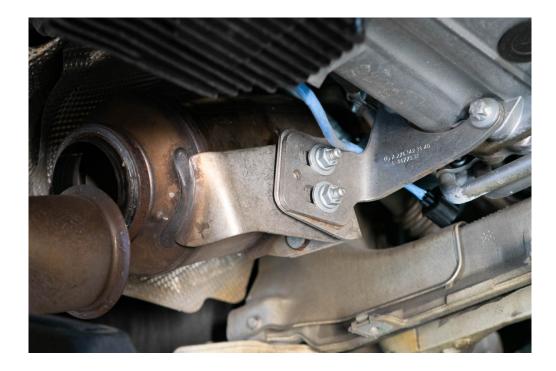

C43/E43 AMG M276 Downpipes/High-Flow CATS





#### INSTALLATION GUIDE

M276 Downpipe Install

#### WHAT IS INCLUDED

1. CTS Turbo Downpipes./High-Flow CATS

2. Ring Gasket



### NOTES

Vehicle used in this guide is a 2017 Mercedes Benz C43 AMG.

Always make sure the car is safe to work on. Do not work on a hot motor.



M276 Downpipe Install

**STEP 1** Remove the intake system.



#### **STEP 2**

Make sure to disconnect O2 electrical connectors from both sides of the vehicle





M276 Downpipe Install

**STEP 3** 

Remove the belly tray.



#### **STEP 4**

Remove the bolts from the support brackets securing the mid pipes.





#### **STEP 5**

Remove the clamp securing the mid pipe to the downpipe.

Repeat for both sides.



## **STEP 6**

Remove the nuts from the downpipe bracket.





#### INSTALLATION GUIDE

M276 Downpipe Install

#### **STEP 7**

There are 2 bolts securing each downpipe that need to be re-moved.

Using a long extension will help get to the bolts.









www.CTSTURBO.com



M276 Downpipe Install

#### **STEP 8**

Transfer the O2 sensors.



### **STEP 9**

Install CTS downpipes/High-Flow CATS.





**STEP 9 Continued** 



### **STEP 9**

Once the downpipes are installed you can reassemble back from STEP 4.

Enjoy more sound and power!.