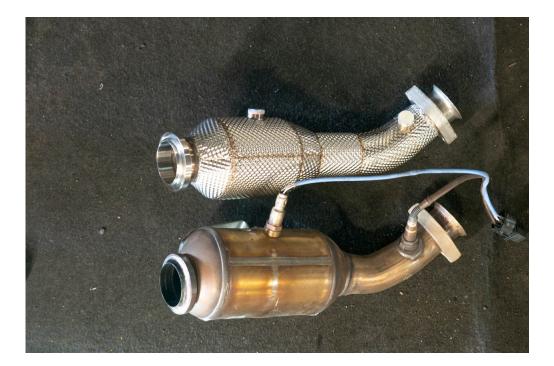

#### WHAT IS INCLUDED

1. CTS Turbo Downpipes./High-Flow CATS

2. Ring Gasket

### **STEP 9**

Install CTS downpipes/High-Flow CATS.

**STEP 9 Continued** 