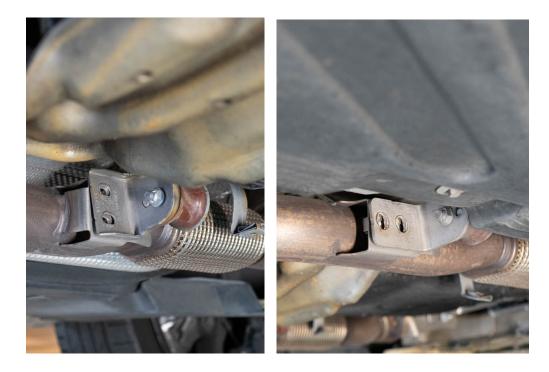

#### **STEP 4**

Remove the bolts from the support brackets securing the mid pipes.