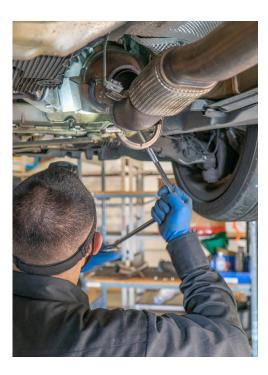

### NOTES

Vehicle used in this guide is a 2017 Mercedes Benz C43 AMG.

Always make sure the car is safe to work on. Do not work on a hot motor.

M276 Downpipe Install

**STEP 1** Remove the intake system.