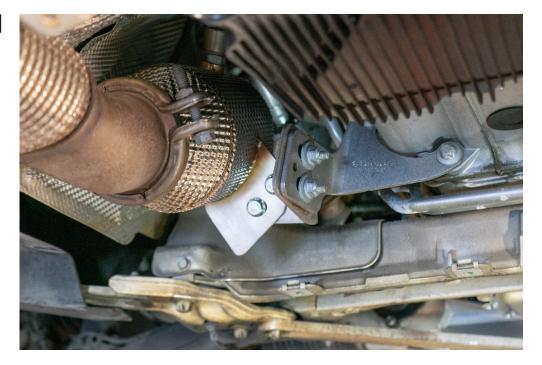

## **STEP 6**

Remove the nuts from the downpipe bracket.

#### **STEP 7**

There are 2 bolts securing each downpipe that need to be re-moved.

Using a long extension will help get to the bolts.

www.CTSTURBO.com

M276 Downpipe Install