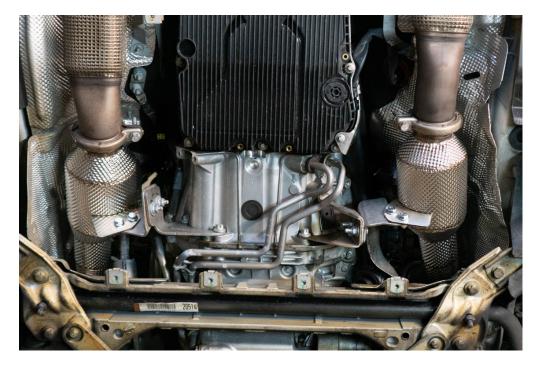

### **STEP 9**

Install CTS downpipes/High-Flow CATS.

**STEP 9 Continued** 

### **STEP 9**

Once the downpipes are installed you can reassemble back from STEP 4.

Enjoy more sound and power!.