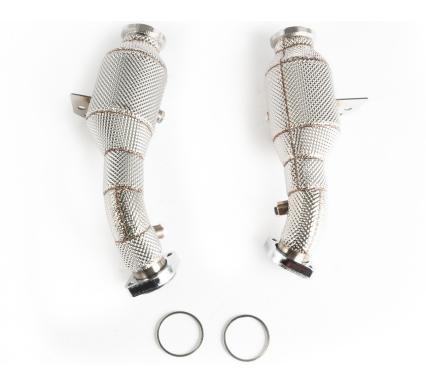

# **INSTALLATION GUIDE**

#### CTS Turbo Mercedes-Benz W213/W205 C43/E43 AMG M276 Downpipes/High-Flow CATS





#### INSTALLATION GUIDE

M276 Downpipe Install

#### WHAT IS INCLUDED

1. CTS Turbo Downpipes./High-Flow CATS

2. Ring Gasket



### NOTES

Vehicle used in this guide is a 2017 Mercedes Benz C43 AMG.

Always make sure the car is safe to work on. Do not work on a hot motor.



M276 Downpipe Install

**STEP 1** Remove the intake system.



#### **STEP 2**

Make sure to disconnect O2 electrical connectors from both sides of the vehicle





M276 Downpipe Install

**STEP 3** 

Remove the belly tray.



#### **STEP 4**

Remove the bolts from the support brackets securing the mid pipes.





#### **STEP 5**

Remove the clamp securing the mid pipe to the downpipe.

Repeat for both sides.



## **STEP 6**

Remove the nuts from the downpipe bracket.





#### INSTALLATION GUIDE

M276 Downpipe I