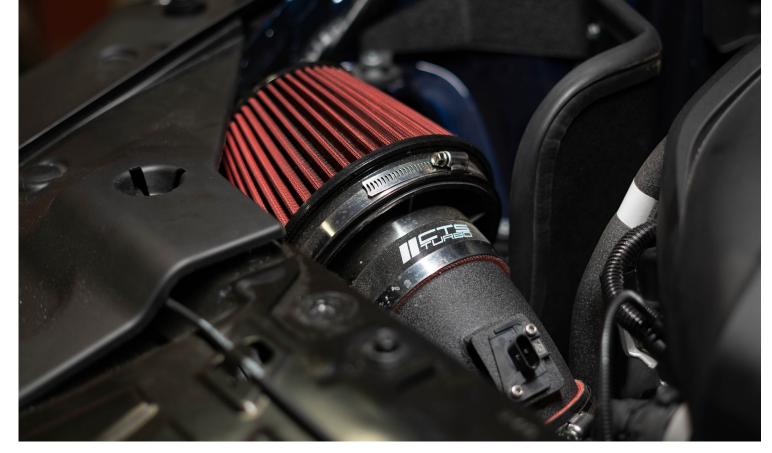

#### INSTALLATION GUIDE HIGH-FLOW TURBO INLET PIPE FOR 858C



**REFERENCE GUIDE** 

CTS-HW-450



www.CTSTURBO.com



#### WHAT IS INCLUDED

1. CTS TURBO INLET



# NOTES

THIS IS A REFERENCE GUIDE ONLY. Refer to factory procedure for removal of original turbocharger. Always make sure the car is safe to work on. Do not work on a hot motor.



HIGH-FLOW TURBO INLET PIPE FOR B58C

#### STEP 1

Remove intake system.





HIGH-FLOW TURBO INLET PIPE FOR B58C

#### STEP 2

Disconnect the PCV from the OEM turbo inlet.

NOTE: The PCV connection may look different on G20 B58 BMW's. Installation will still be the same.







# **STEP 3**

Disconnect the C-clip and remove the OEM turbo inlet.



HIGH-FLOW TURBO INLET PIPE FOR 858C



### STEP 4

Transfer the oring to the CTS turbo inlet pipe







#### HIGH-FLOW TURBO INLET PIPE FOR B58C

# STEP 5

Install the turbo inlet and insert the C-clip as shown.





HIGH-FLOW TURBO INLET PIPE FOR 858C



## **STEP 6**

Reinstall the PCV line.

Install your intake system and you are done.