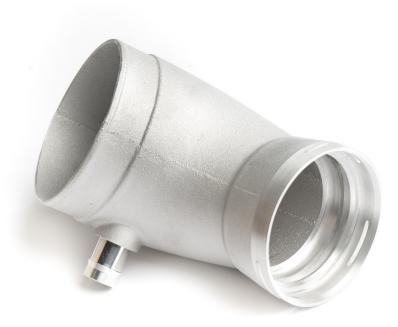

#### INSTALLATION GUIDE HIGH-FLOW TURBO INLET PIPE FOR 858C



**REFERENCE GUIDE** 

CTS-HW-450



www.CTSTURBO.com



#### WHAT IS INCLUDED

1. CTS TURBO INLET



# NOTES

THIS IS A REFERENCE GUIDE ONLY. Refer to factory procedure for removal of original turbocharger. Always make sure the car is safe to work on. Do not work on a hot motor.



HIGH-FLOW TURBO INLET PIPE FOR B58C

#### STEP 1

Remove intake system.





HIGH-FLOW TURBO INLET PIPE FOR B58C

#### STEP 2

Disconnect the PCV from the OEM turbo inlet.

NOTE: The PCV connection may look different on G20 B58 BMW's. Installation will still be the same.







# **STEP 3**

Disconnect the C-clip and remove the OEM turbo inlet.



HIGH-FLOW TURBO INLET PIPE FOR 858C



### STEP 4

Transfer the oring to the CTS turbo inlet pipe







#### HIGH-FLOW TURBO INLET PIPE FOR B58C

# STEP 5

Install the turbo inlet and insert the C-clip as shown.





HIGH-FLOW TURBO INLET PIPE FOR 858C



## **STEP