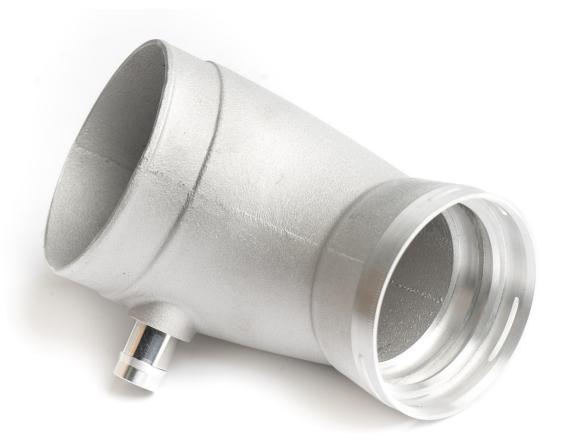

#### INSTALLATION GUIDE HIGH-FLOW TURBO INLET PIPE FOR 858C



**REFERENCE GUIDE** 

CTS-HW-450



www.CTSTURBO.com



#### WHAT IS INCLUDED

1. CTS TURBO INLET



# NOTES

THIS IS A REFERENCE GUIDE ONLY. Refer to factory procedure for removal of original turbocharger. Always make sure the car is safe to work on. Do not work on a hot motor.



HIGH-FLOW TURBO INLET PIPE FOR B58C

#### STEP 1

Remove intake system.





HIGH-FLOW TURBO INLET PIPE FOR B58C

#### STEP 2

Disconnect the PCV from the OEM turbo inlet.

NOTE: The PCV connection may look different on G20 B58 BMW's. Installation will still be the same.







# **STEP 3**

Disconnect the C-clip and remove the OEM turbo inlet.



HIGH-FLOW TURBO INLET PIPE FOR 858C



### STEP 4

Transfer the oring to the CTS turbo inlet pipe







#### HIGH-FLOW TURBO INLET PIPE FOR B58C

# STEP 5

Install the turbo inlet and insert the C-cli