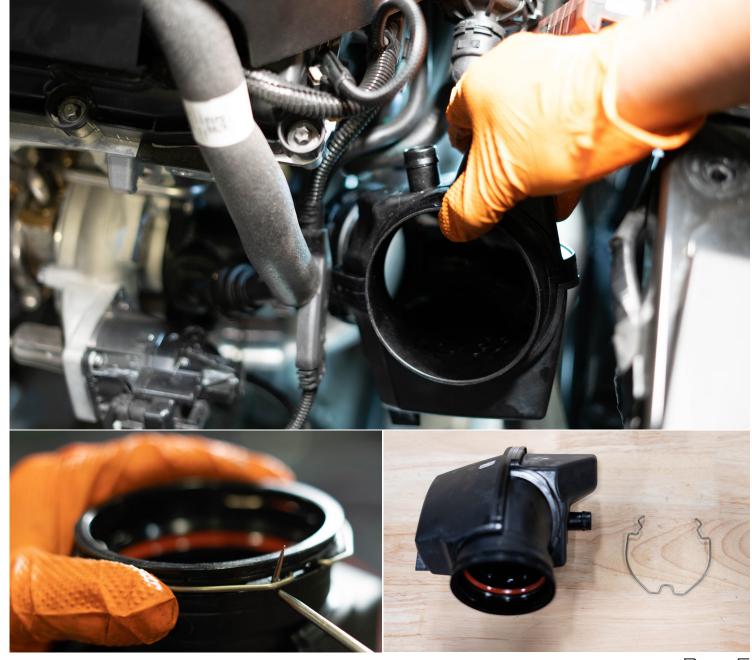

#### STEP 2

Disconnect the PCV from the OEM turbo inlet.

NOTE: The PCV connection may look different on G20 B58 BMW's. Installation will still be the same.

# **STEP 3**

Disconnect the C-clip and remove the OEM turbo inlet.

HIGH-FLOW TURBO INLET PIPE FOR 858C

### STEP 4

Transfer the oring to the CTS turbo inlet pipe