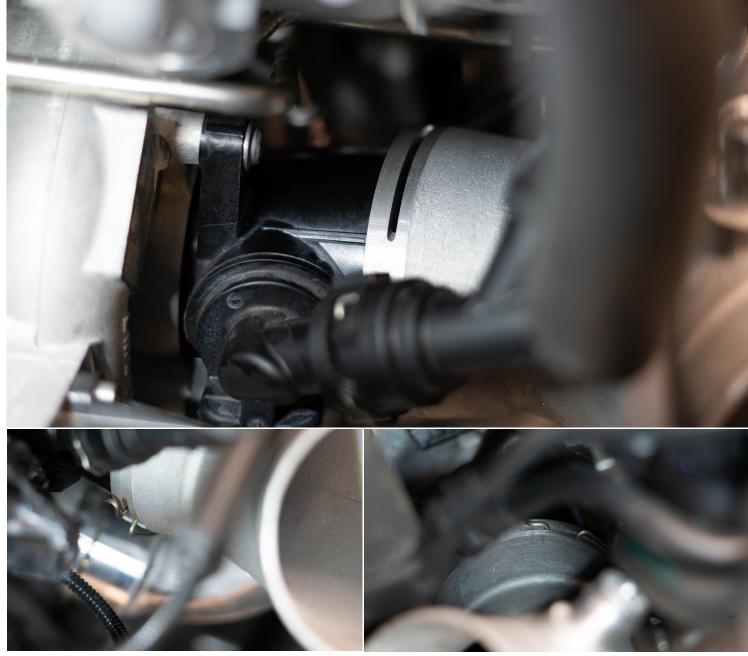

#### STEP 2

Disconnect the PCV from the OEM turbo inlet.

NOTE: The PCV connection may look different on G20 B58 BMW's. Installation will still be the same.

# **STEP 3**

Disconnect the C-clip and remove the OEM turbo inlet.

HIGH-FLOW TURBO INLET PIPE FOR 858C