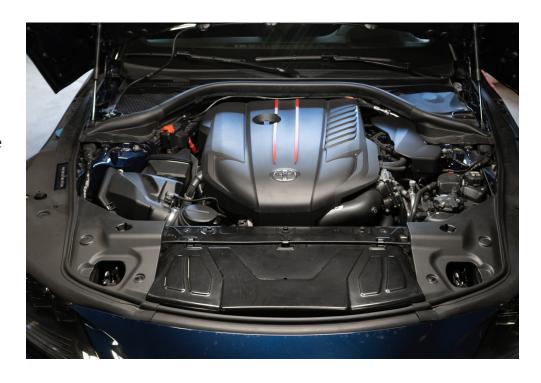

### **NOTES**

Vehicle used in this guide is a 2020 Toyota Supra. Other cars will follow the same steps.

Always make sure the car is safe to work on. Do not work on a hot motor.

### STEP 1

Depending on your vehicle they may have factory braces. Remove factory braces.