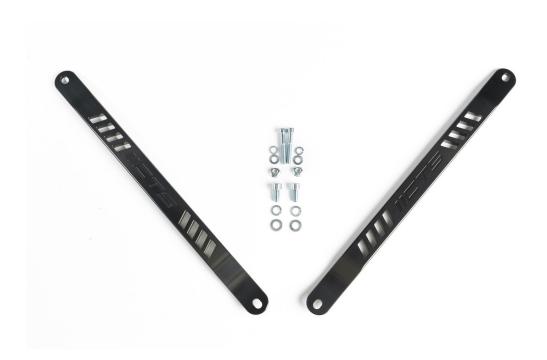

# **INSTALLATION GUIDE**

CTS TURBO STRUT BRACE FOR A90 SUPRA AND G20 BMW CTS-SUS-3001/CTS-SUS-3002





### WHAT IS INCLUDED

1. CTS strut braces

2. Hardware

### **NOTES**

Vehicle used in this guide is a 2020 Toyota Supra. Other cars will follow the same steps.

Always make sure the car is safe to work on. Do not work on a hot motor.



### STEP 1

Depending on your vehicle they may have factory braces. Remove factory braces.



## STEP 2

Install the shorter bolt at the front of the vehicle. Please not washer order.







### STEP 3

Install the bolt, washers and nut on the strut tower. You need access from the wheel well in order to tighten the nut.

Repeat for the other side and you are done!