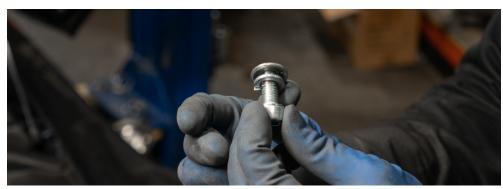

## STEP 2

Install the shorter bolt at the front of the vehicle. Please not washer order.