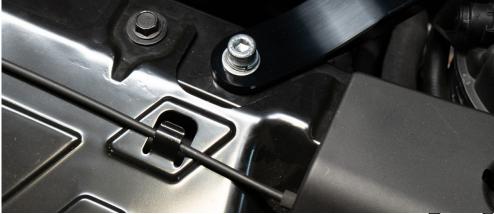

### STEP 3

Install the bolt, washers and nut on the strut tower. You need access from the wheel well in order to tighten the nut.

Repeat for the other side and you are done!