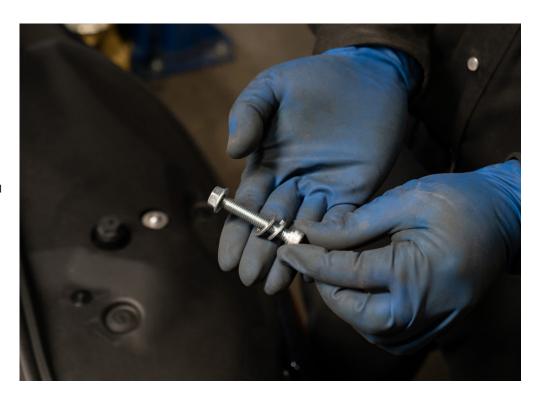

## STEP 2

Install the shorter bolt at the front of the vehicle. Please not washer order.

### STEP 3

Install the bolt, washers and nut on the strut tower. You need access from the wheel well in order to tighten the nut.

Repeat for the other side and you are done!