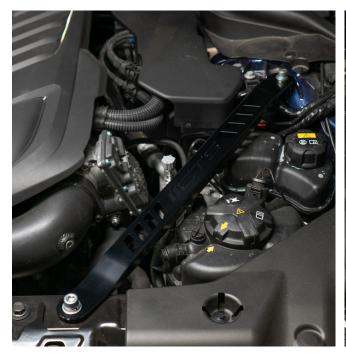

### STEP 1

Depending on your vehicle they may have factory braces. Remove factory braces.