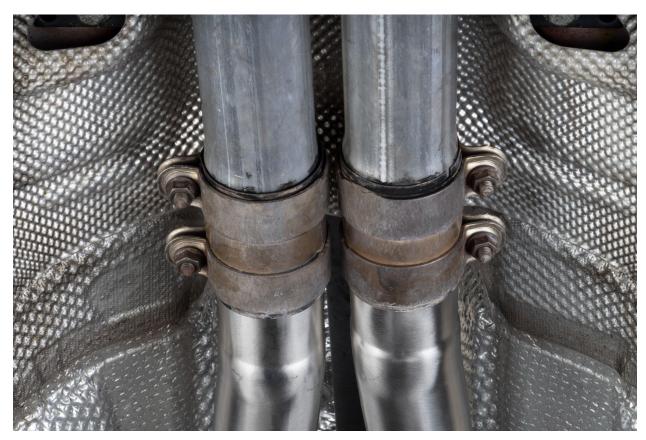

Remove six 12mm nuts from the Downpipe side of Mid Pipes. Accessing top bolt requires extension and swivel socket.

Loosen four 13mm nuts on exhaust clamps that secure the Mid Pipes to the rear section of the exhaust. Then push Exhaust Clamps back onto rear section pipes.

Pull factory mid pipes back and remove each pipe from the car.

Install IE Midpipe Gasket on factory downpipes. (If your vehicle has non OEM downpipes, use supplied hardware in place of OEM studs)

Position IE midpipes onto the OEM downpipe studs then finger thread nuts to the downpipe bolts.