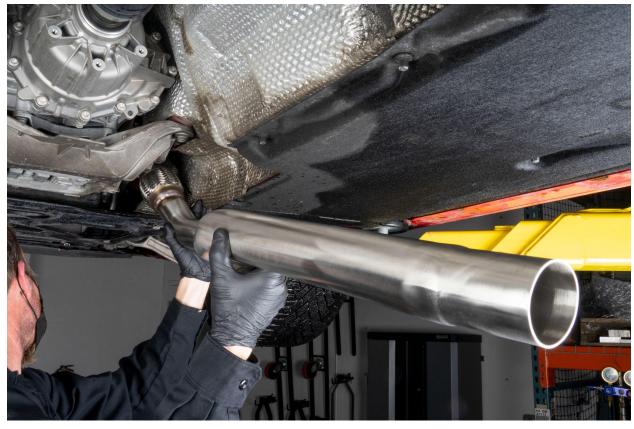

Position Mid Pipes into the rear exhaust clamps.

Ensure the Mid Pipes are situated properly, then tighten exhaust clamps, and downpipe nuts.

Enjoy the looks and sound of your new IE C7/7.5 4.0T Mid-Pipes!