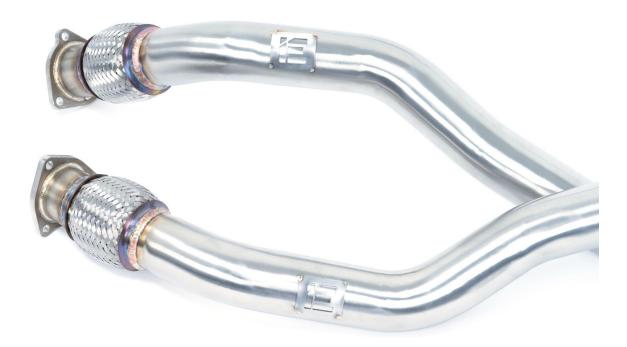

## **IEEXCN2 Kit Contents:**

- Drivers Side Mid Pipe
- Passengers Side Mid Pipe
- (6) Tab Nut (M8 x 1.25)
- (6) Hex Bolt (M8 x 1.25 x 30mm UHL)
- (2) Audi Exhaust Gasket Catalyst to Mid Pipe

First, Jack up your vehicle and make sure it is secure on jack stands or lift.

Pull factory mid pipes back and remove each pipe from the car.

Install IE Midpipe Gasket on factory downpipes. (If your vehicle has non OEM downpipes, use supplied hardware in place of OEM studs)

Position IE midpipes onto the OEM downpipe studs then finger thread nuts to the downpipe bolts.