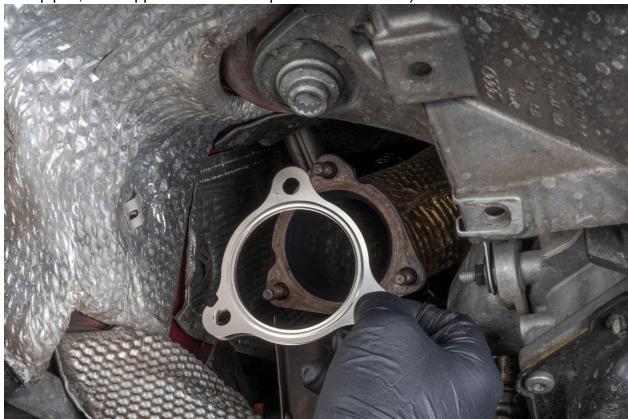

Pull factory mid pipes back and remove each pipe from the car.

Install IE Midpipe Gasket on factory downpipes. (If your vehicle has non OEM downpipes, use supplied hardware in place of OEM studs)

Position IE midpipes onto the OEM downpipe studs then finger thread nuts to the downpipe bolts.