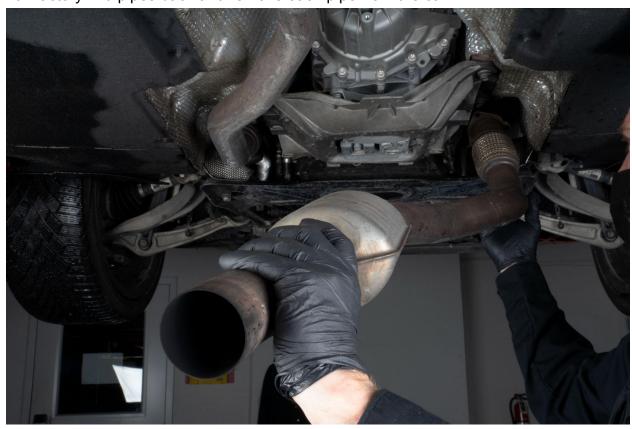

Pull factory mid pipes back and remove each pipe from the car.

Install IE Midpipe Gasket on factory downpipes. (If your vehicle has non OEM downpipes, use supplied hardware in place of OEM studs)

Position IE midpipes onto the OEM downpipe studs then finger thread nuts to the downpipe bolts.