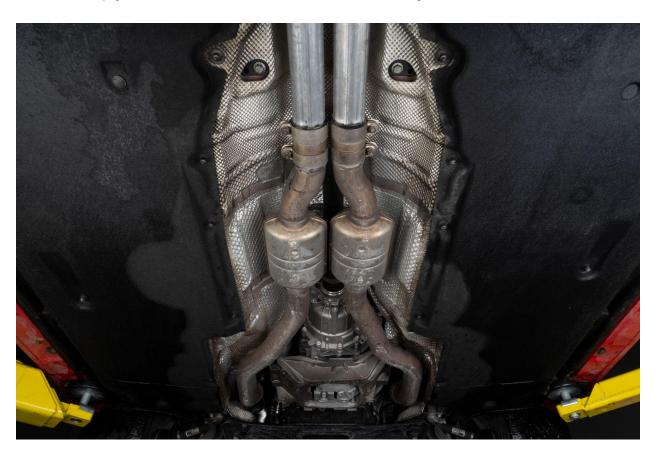

Remove six 12mm nuts from the Downpipe side of Mid Pipes. Accessing top bolt requires extension and swivel socket.

Loosen four 13mm nuts on exhaust clamps that secure the Mid Pipes to the rear section of the exhaust. Then push Exhaust Clamps back onto rear section pipes.