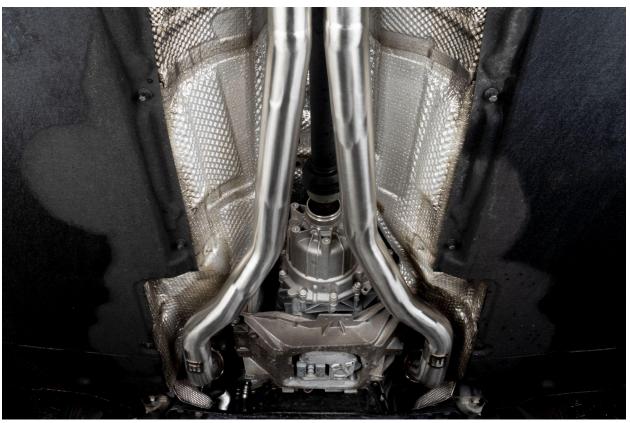

Pull factory mid pipes back and remove each pipe from the car.

Install IE Midpipe Gasket on factory downpipes. (If your vehicle has non OEM downpipes, use supplied hardware in place of OEM studs)

Position IE midpipes onto the OEM downpipe studs then finger thread nuts to the downpipe bolts.

Position Mid Pipes into the rear exhaust clamps.

Ensure the Mid Pipes are situated properly, then tighten exhaust clamps, and downpipe nuts.

Enjoy the looks and sound of your new IE C7/7.5 4.0T Mid-Pipes!