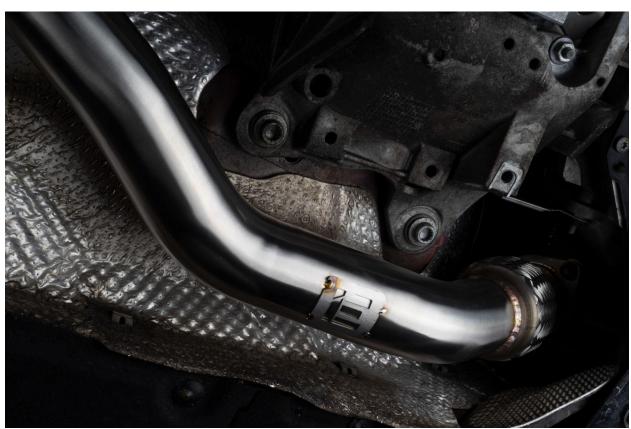

Pull factory mid pipes back and remove each pipe from the car.

Install IE Midpipe Gasket on factory downpipes. (If your vehicle has non OEM downpipes, use supplied hardware in place of OEM studs)

Position IE midpipes onto the OEM downpipe studs then finger thread nuts to the downpipe bolts.

Position Mid Pipes into the rear exhaust clamps.

Ensure the Mid Pipes are situated properly, then tighten exhaust clamps, and downpipe nuts.

Enjoy the looks and sound of your new IE C7/7.5 4.0T Mid-Pipes!