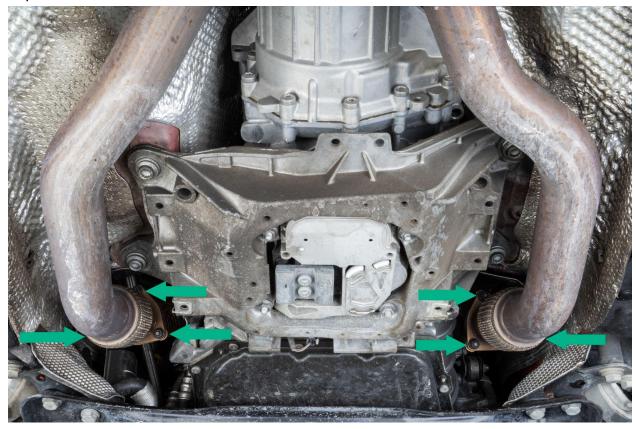

Remove six 12mm nuts from the Downpipe side of Mid Pipes. Accessing top bolt requires extension and swivel socket.

Loosen four 13mm nuts on exhaust clamps that secure the Mid Pipes to the rear section of the exhaust. Then push Exhaust Clamps back onto rear section pipes.

Pull factory mid pipes back and remove each pipe from the car.

Install IE Midpipe Gasket on factory downpipes. (If your vehicle has non OEM downpipes, use supplied hardware in place of OEM studs)

Position IE midpipes onto the OEM downpipe studs then finger thread nuts to the downpipe bolts.