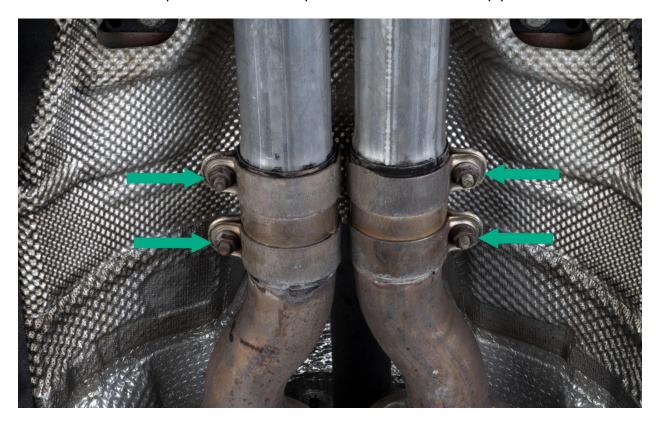

Remove six 12mm nuts from the Downpipe side of Mid Pipes. Accessing top bolt requires extension and swivel socket.

Loosen four 13mm nuts on exhaust clamps that secure the Mid Pipes to the rear section of the exhaust. Then push Exhaust Clamps back onto rear section pipes.