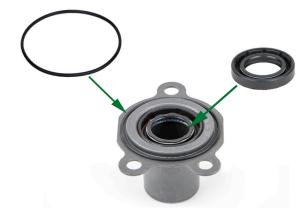

## **Optimised contents**

Manufacturer: Volkswagen

Transmission type: 02J

Part no.: 462 0056 10

For current listing refer to catalogue media

Guide sleeve with pre-installed O-ring and shaft seal

The contents of this LuK GearBOX have been optimised. A guide sleeve with the pre-installed O-ring and shaft seal replaces the separate components. During the transition phase, the two seals and the pre-assembled guide sleeve will be included in the LuK GearBOX.

#### There is a choice of two repairs:

- Remove the shaft seal and O-ring from the old guide sleeve and replace them with the two new seals.
- 2. Install the guide sleeve with the pre-installed seals.

Please observe the vehicle manufacturer specifications!