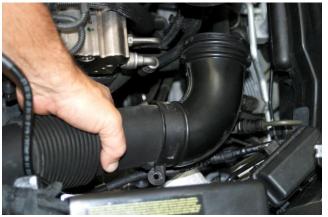

 Loosely install silicone turbo inlet hose onto turbo using supplied #28 hose clamp. <u>NOTE</u>: Do NOT tighten at this time.

13. Loosely install supplied #44 clamps onto both silicone hose ends, then install aluminum intake pipe into silicone turbo inlet hose <u>first</u> and then into adapter pipe hose. Adjust as necessary for clearance, paying close attention to clearance of silicone turbo inlet hose and coolant reservoir bottle. Tighten all clamps, use caution NOT to over tighten on Carbon Fiber Pipe if being used. <u>NOTE</u>: Do not forget to tighten #28 hose clamp from Step 12.

14. Install valve cover breather into silicone turbo inlet hose.

 Double check complete installation. Test drive and double check all connections.

©2009 NM Engineering, a division of Automotive Performance Systems, Inc. All rights reserved. Reproduction in whole or in part is prohibited. DOC. NM.658856.1 Rev. 03.08.12