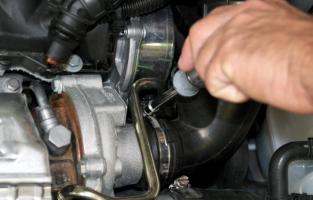

Remove OE turbo inlet hose: Use screwdriver to loosen clamp at turbo inlet and at air filter box.

Separate brake booster line holder from fresh air intake hose. Use needle nose pliers to squeeze tabs and then push out