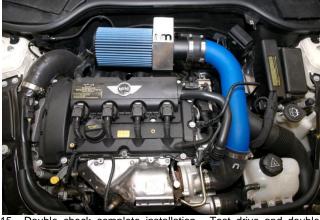

14. Install valve cover breather into silicone turbo inlet hose.

 Double check complete installation. Test drive and double check all connections.

©2009 NM Engineering, a division of Automotive Performance Systems, Inc. All rights reserved. Reproduction in whole or in part is prohibited. DOC. NM.658856.1 Rev. 03.08.12