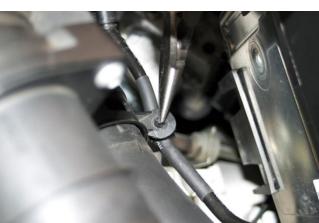

 Remove protective film from double-sided tape on stainless steel fresh air hose bracket. Slide bracket down between ECU and black plastic ECU mount, while keeping double stick tape from touching. With bracket pushed all the way down, press against ECU.

 Attach brake booster line holder to forward mounting hole in bracket. Secure fresh air pipe to rearward mounting hole using supplied M6 x 10mm button head bolt. [4mm hex key wrench]

 Install and tighten silicone coupler halfway onto adapter pipe using supplied #44 hose clamp.