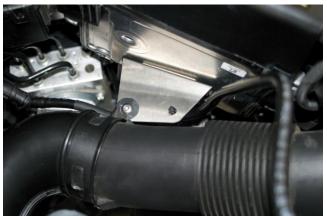

 Remove protective film from double-sided tape on stainless steel fresh air hose bracket. Slide bracket down between ECU and black plastic ECU mount, while keeping double stick tape from touching. With bracket pushed all the way down, press against ECU.

 Attach brake booster line holder to forward mounting hole in bracket. Secure fresh air pipe to rearward mounting hole using supplied M6 x 10mm button head bolt. [4mm hex key wrench]

 Install and tighten silicone coupler halfway onto adapter pipe using supplied #44 hose clamp.