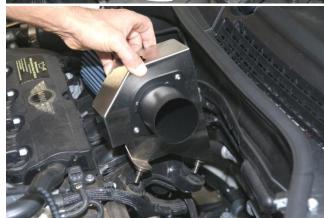

 Remove protective film from double-sided tape on stainless steel fresh air hose bracket. Slide bracket down between ECU and black plastic ECU mount, while keeping double stick tape from touching. With bracket pushed all the way down, press against ECU.

 Attach brake booster line holder to forward mounting hole in bracket. Secure fresh air pipe to rearward mounting hole using supplied M6 x 10mm button head bolt. [4mm hex key wrench]

 Install and tighten silicone coupler halfway onto adapter pipe using supplied #44 hose clamp.