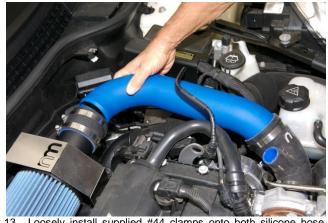

 Loosely install silicone turbo inlet hose onto turbo using supplied #28 hose clamp. <u>NOTE</u>: Do NOT tighten at this time.

13. Loosely install supplied #44 clamps onto both silicone hose ends, then install aluminum intake pipe into silicone turbo inlet hose <u>first</u> and then into adapter pipe hose. Adjust as necessary for clearance, paying close attention to clearance of silicone turbo inlet hose and coolant reservoir bottle. Tighten all clamps, use caution NOT to over tighten on Carbon Fiber Pipe if being used. <u>NOTE</u>: Do not forget to tighten #28 hose clamp from Step 12.