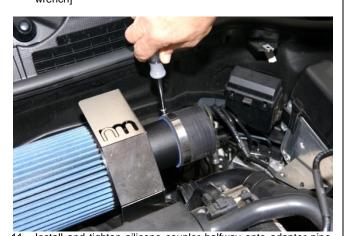

Install adapter pipe to NM stainless steel intake pipe bracket using supplied M6 x 16mm button head bolts and M6 nuts. [4mm hex key wrench / 10mm socket or wrench]

Using degreaser or contact cleaner and shop rag, clean inner mounting flange of NM filter. Install and tighten filter onto adapter pipe. Position NM logo on end of filter for proper reading orientation.