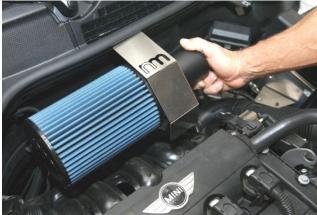

Install adapter pipe to NM stainless steel intake pipe bracket using supplied M6 x 16mm button head bolts and M6 nuts. [4mm hex key wrench / 10mm socket or wrench]

Using degreaser or contact cleaner and shop rag, clean inner mounting flange of NM filter. Install and tighten filter onto adapter pipe. Position NM logo on end of filter for proper reading orientation.

Install NM filter assembly unit onto factory air filter box mounts. NOTE: Make sure rubber grommets are still in place and not attached to bottom of the OE air filter box. From bottom side of mounts, install and tighten using supplied M8 washers and M8 lock nuts. [13mm socket or wrench]