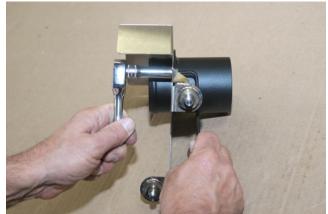

Install adapter pipe to NM stainless steel intake pipe bracket using supplied M6 x 16mm button head bolts and M6 nuts. [4mm hex key wrench / 10mm socket or wrench]

Using degreaser or contact cleaner and shop rag, clean inner mounting flange of NM filter. Install and tighten filter onto adapter pipe. Position NM logo on end of filter for proper reading orientation.