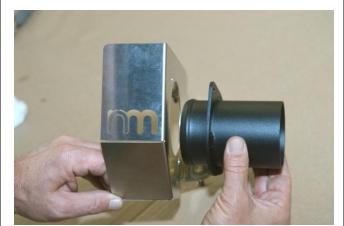

Install adapter pipe to NM stainless steel intake pipe bracket using supplied M6 x 16mm button head bolts and M6 nuts. [4mm hex key wrench / 10mm socket or wrench]

Using degreaser or contact cleaner and shop rag, clean inner mounting flange of NM filter. Install and tighten filter onto adapter pipe. Position NM logo on end of filter for proper reading orientation.