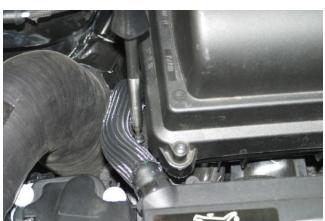

 Attach brake booster line holder to forward mounting hole in bracket. Secure fresh air pipe to rearward mounting hole using supplied M6 x 10mm button head bolt. [4mm hex key wrench]

 Install and tighten silicone coupler halfway onto adapter pipe using supplied #44 hose clamp.