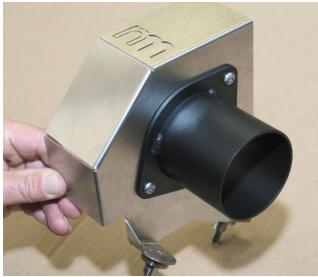

Install adapter pipe to NM stainless steel intake pipe bracket using supplied M6 x 16mm button head bolts and M6 nuts. [4mm hex key wrench / 10mm socket or wrench]

Using degreaser or contact cleaner and shop rag, clean inner mounting flange of NM filter. Install and tighten filter onto adapter pipe. Position NM logo on end of filter for proper reading orientation.

Install NM filter assembly unit onto factory air filter box mounts. NOTE: Make sure rubber grommets are still in place and not attached to bottom of the OE air filter box. From bottom side of mounts, install and tighten using supplied M8 washers and M8 lock nuts. [13mm socket or wrench]