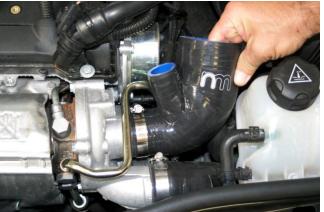

 Loosely install silicone turbo inlet hose onto turbo using supplied #28 hose clamp. <u>NOTE</u>: Do NOT tighten at this time.

13. Loosely install supplied #44 clamps onto both silicone hose ends, then install aluminum intake pipe into silicone turbo inlet hose <u>first</u> and then into adapter pipe hose. Adjust as necessary for clearance, paying close attention to clearance of silicone turbo inlet hose and coolant reservoir bottle. Tighten all clamps, use caution NOT to over tighten on Carbon Fiber Pipe if being used. <u>NOTE</u>: Do not forget to tighten #28 hose clamp from Step 12.

14. Install valve cover breather into silicone turbo inlet hose.

 Double check complete installation. Test drive and double check all connections.

©2009 NM Engineering, a division of Automotive Performance Systems, Inc. All rights reserved. Reproduction in whole or in part is prohibited. DOC. NM.658856.1 Rev. 03.08.12