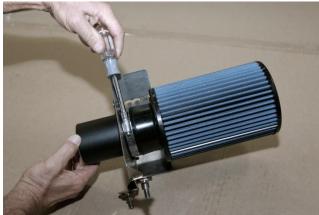

Install adapter pipe to NM stainless steel intake pipe bracket using supplied M6 x 16mm button head bolts and M6 nuts. [4mm hex key wrench / 10mm socket or wrench]

Using degreaser or contact cleaner and shop rag, clean inner mounting flange of NM filter. Install and tighten filter onto adapter pipe. Position NM logo on end of filter for proper reading orientation.