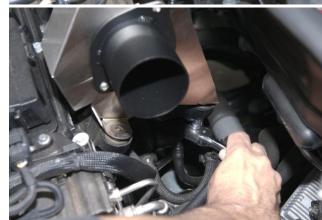

 Attach brake booster line holder to forward mounting hole in bracket. Secure fresh air pipe to rearward mounting hole using supplied M6 x 10mm button head bolt. [4mm hex key wrench]

 Install and tighten silicone coupler halfway onto adapter pipe using supplied #44 hose clamp.

 Loosely install silicone turbo inlet hose onto turbo using supplied #28 hose clamp. <u>NOTE</u>: Do NOT tighten at this time.

13. Loosely install supplied #44 clamps onto both silicone hose ends, then install aluminum intake pipe into silicone turbo inlet hose <u>first</u> and then into adapter pipe hose. Adjust as necessary for clearance, paying close attention to clearance of silicone turbo inlet hose and coolant reservoir bottle. Tighten all clamps, use caution NOT to over tighten on Carbon Fiber Pipe if being used. <u>NOTE</u>: Do not forget to tighten #28 hose clamp from Step 12.