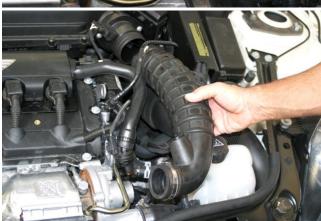

 Loosely install silicone turbo inlet hose onto turbo using supplied #28 hose clamp. <u>NOTE</u>: Do NOT tighten at this time.

13. Loosely install supplied #44 clamps onto both silicone hose ends, then install aluminum intake pipe into silicone turbo inlet hose <u>first</u> and then into adapter pipe hose. Adjust as necessary for clearance, paying close attention to clearance of silicone turbo inlet hose and coolant reservoir bottle. Tighten all clamps, use caution NOT to over tighten on Carbon Fiber Pipe if being used. <u>NOTE</u>: Do not forget to tighten #28 hose clamp from Step 12.