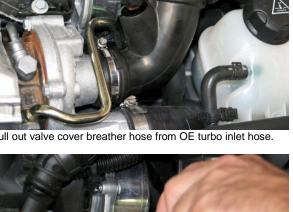

Remove OE turbo inlet hose: Use screwdriver to loosen clamp at turbo inlet and at air filter box.

Separate brake booster line holder from fresh air intake hose. Use needle nose pliers to squeeze tabs and then push out