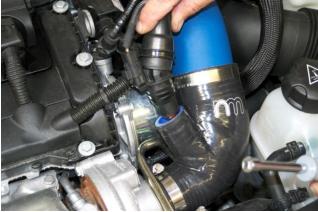

 Loosely install silicone turbo inlet hose onto turbo using supplied #28 hose clamp. <u>NOTE</u>: Do NOT tighten at this time.

13. Loosely install supplied #44 clamps onto both silicone hose ends, then install aluminum intake pipe into silicone turbo inlet hose <u>first</u> and then into adapter pipe hose. Adjust as necessary for clearance, paying close attention to clearance of silicone turbo inlet hose and coolant reservoir bottle. Tighten all clamps, use caution NOT to over tighten on Carbon Fiber Pipe if being used. <u>NOTE</u>: Do not forget to tighten #28 hose clamp from Step 12.

14. Install valve cover breather into silicone turbo inlet hose.

 Double check complete installation. Test drive and double check all connections.

©2009 NM Engineering, a division of Automotive Performance Systems, Inc. All rights reserved. Reproduction in whole or in part is prohibited. DOC. NM.658856.1 Rev. 03.08.12