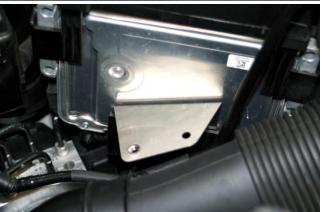

 Remove protective film from double-sided tape on stainless steel fresh air hose bracket. Slide bracket down between ECU and black plastic ECU mount, while keeping double stick tape from touching. With bracket pushed all the way down, press against ECU.