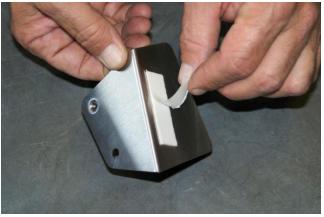

 Remove protective film from double-sided tape on stainless steel fresh air hose bracket. Slide bracket down between ECU and black plastic ECU mount, while keeping double stick tape from touching. With bracket pushed all the way down, press against ECU.