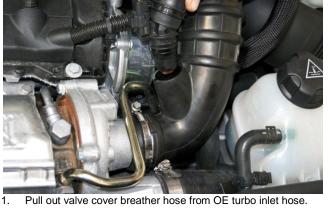

Remove OE turbo inlet hose: Use screwdriver to loosen clamp at turbo inlet and at air filter box.

Separate brake booster line holder from fresh air intake hose. Use needle nose pliers to squeeze tabs and then push out