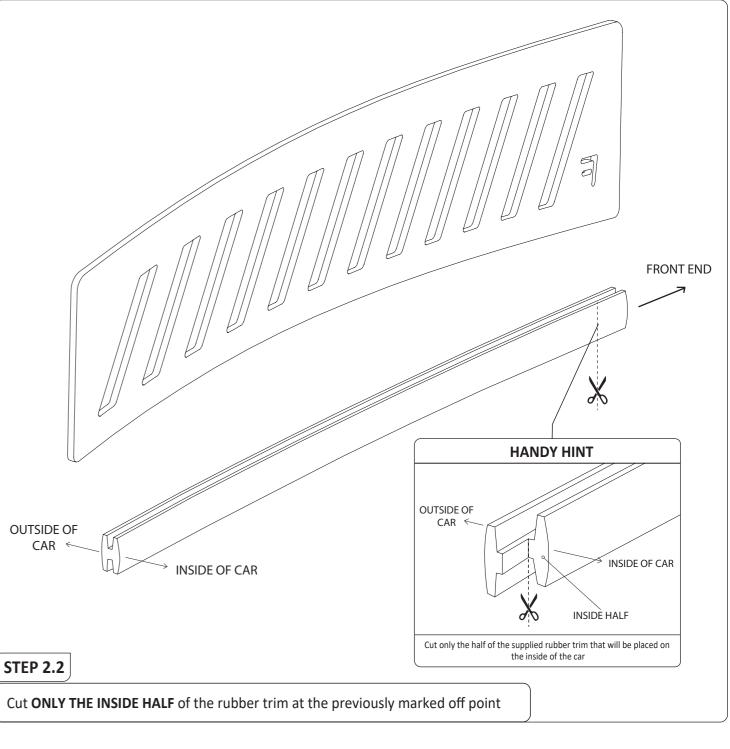

# OUTSIDE OF CAR **INSIDE OF CAR STEP 2.2**

#### **ONLY COMPLETE STEPS 1.1 & 1.2 IF YOU HAVE:**

- SUBARU G3 WRX (HATCH & SEDAN)
- AUDI RS3/S3
- HYUNDAI i30N/N-LINE