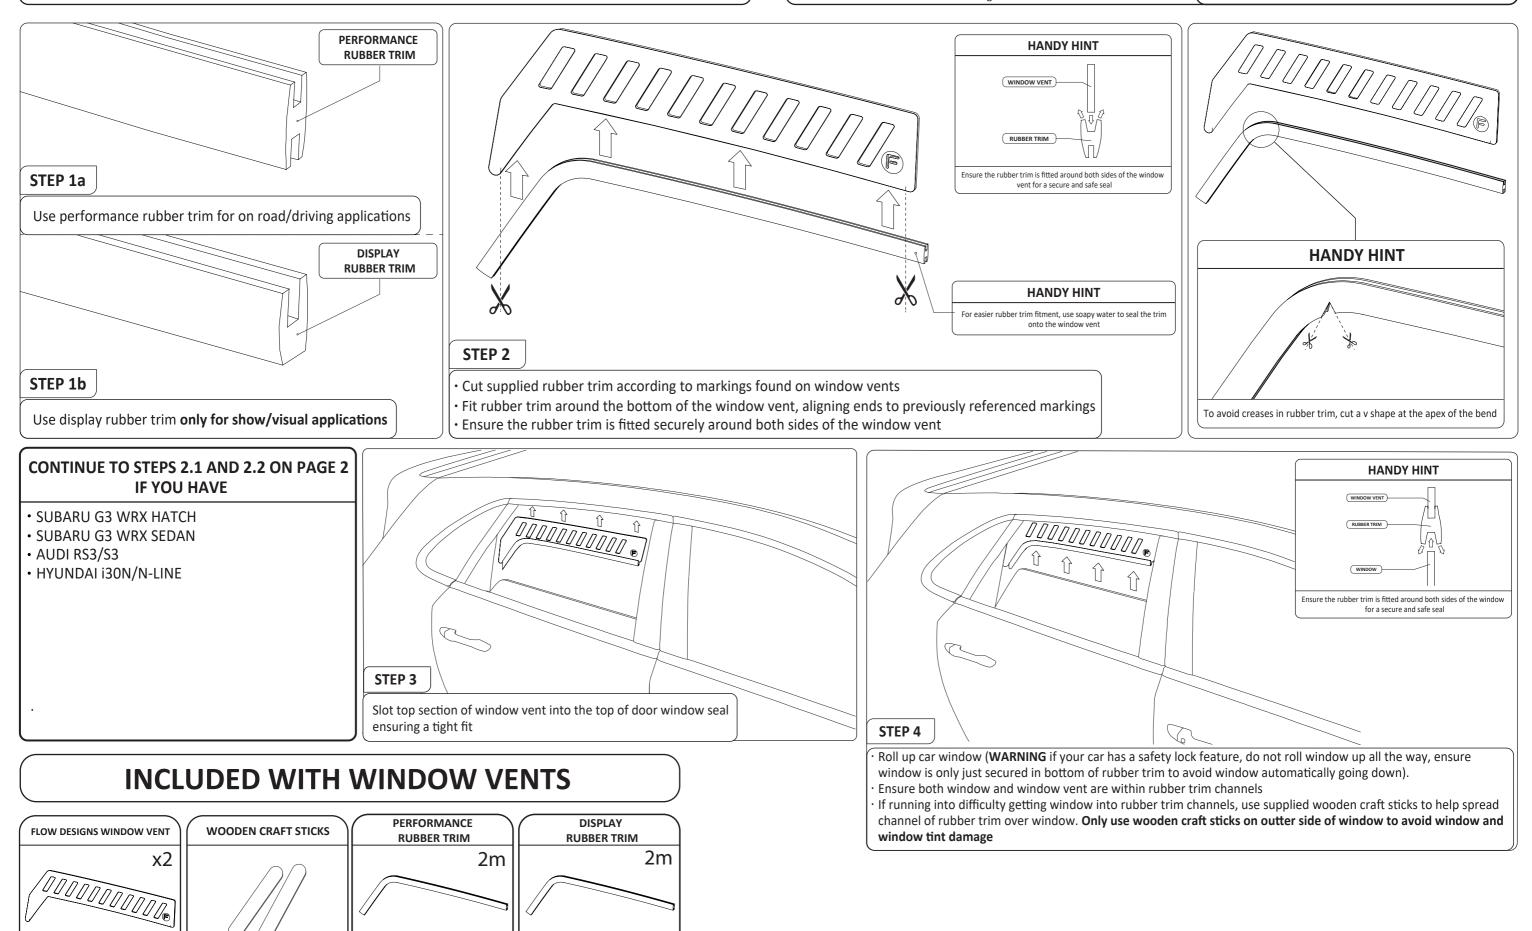

### WINDOW REMOVAL NOT REQUIRED

#### **ONLY COMPLETE STEPS 1.1 & 1.2 IF YOU HAVE:**

- SUBARU G3 WRX (HATCH & SEDAN)
- AUDI RS3/S3
- HYUNDAI i30N/N-LINE