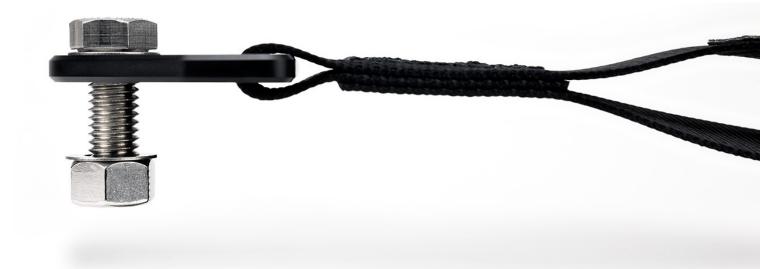

## \*\* IMPORTANT \*\* MOUNTING POSITION

If you intend to use the Tug Strap for towing. it must be mounted in a flat orientation like the picture below where the mount is be parallel with the strap.

#### FUNCTIONAL TOW MOUNTING

If you plan on using the Tug Strap for towing, the mount must be parallel with the strap. It is critical to find a suitable structural element of the vehicle that you can mount the Tug Strap to.