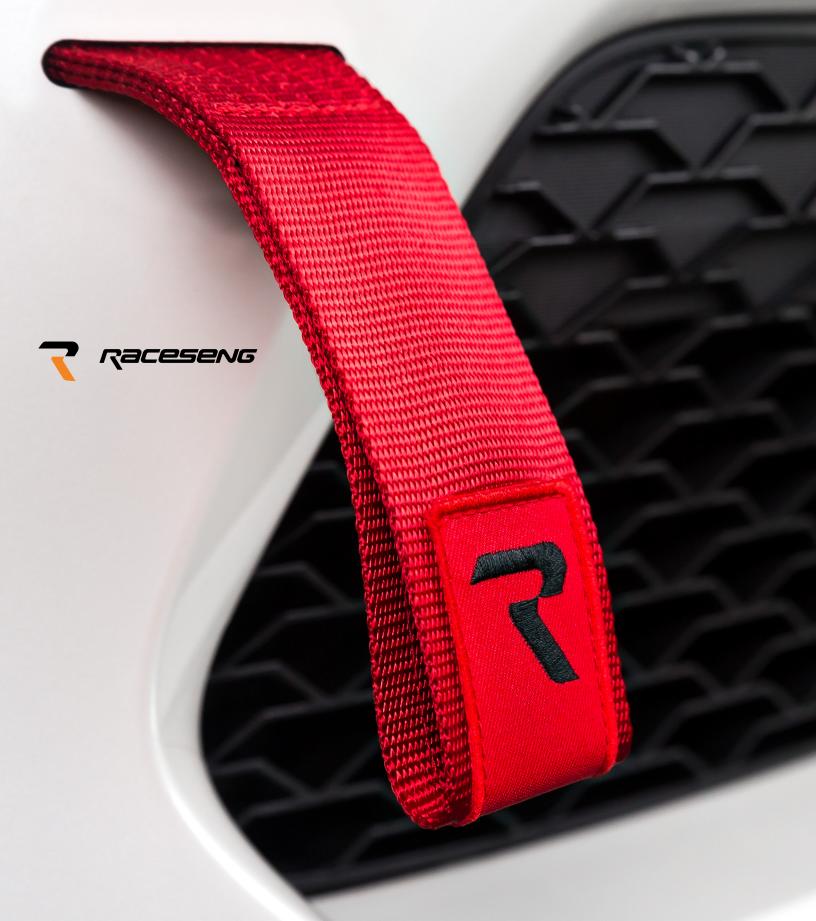

# **TUG STRAP - UNIVERSAL**

INSTALLATION GUIDE

SKU: 6501B - 06501R

#### FUNCTIONAL TOW MOUNTING

If you plan on using the Tug Strap for towing, the mount must be parallel with the strap. It is critical to find a suitable structural element of the vehicle that you can mount the Tug Strap to.

#### NON-FUNCTIONAL TOW MOUNTING

If you bought the Tug Strap purely for style, you can mount the Tug Strap where ever you prefer.

2 Drill a 17/32" hole in your mounting location and bolt the Tug Strap in place.